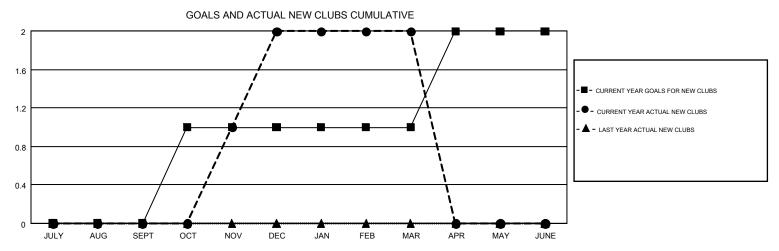

## GMT MONTHLY MEMBERSHIP PROGRESS REPORT

Results as of: 3/31/2017

**LOCATION: IDAHO** 

Multiple District 39

**GARY WONG** GMT CA 1

| Clubs         |               |           |               | Members               |                                                                |                                                              |                                              |  |
|---------------|---------------|-----------|---------------|-----------------------|----------------------------------------------------------------|--------------------------------------------------------------|----------------------------------------------|--|
|               | RESULTS FOR   | 2016-2017 |               | RESULTS FOR 2016-2017 |                                                                |                                                              |                                              |  |
| QUARTER       | NEW CLUB GOAL | NEW CLUBS | DROPPED CLUBS | QUARTER               | NEW MEMBER GROWTH<br>NET GOAL (not reinstated<br>or transfers) | NEW MEMBER<br>GROWTH ACTUAL (not<br>reinstated or transfers) | DROPPED MEMBERS ACTUAL (including transfers) |  |
| JULY/AUG/SEPT | 0             | 0         | 1             | JULY/AUG/SEPT         | 2                                                              | 26                                                           | 42                                           |  |
| OCT/NOV/DEC   | 1             | 2         | 0             | OCT/NOV/DEC           | 27                                                             | 80                                                           | 33                                           |  |
| JAN/FEB/MAR   | 0             | 0         | 0             | JAN/FEB/MAR           | 6                                                              | 36                                                           | 47                                           |  |
| APR/MAY/JUNE  | 1             | 0         | 0             | APR/MAY/JUNE          | 31                                                             | 0                                                            | 0                                            |  |