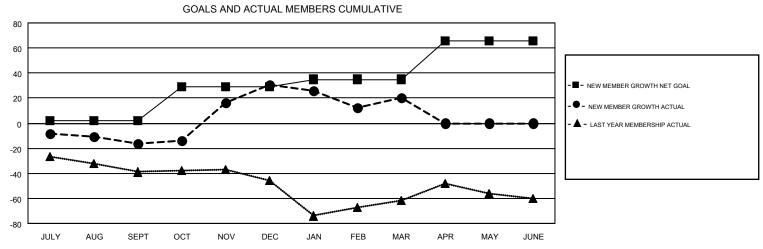

## GMT MONTHLY MEMBERSHIP PROGRESS REPORT

Results as of: 3/31/2017

**LOCATION: IDAHO** 

Multiple District 39

**GARY WONG** GMT CA 1

| Clubs         |               |           |               | Members               |                                                                |                                                              |                                              |  |
|---------------|---------------|-----------|---------------|-----------------------|----------------------------------------------------------------|--------------------------------------------------------------|----------------------------------------------|--|
|               | RESULTS FOR   | 2016-2017 |               | RESULTS FOR 2016-2017 |                                                                |                                                              |                                              |  |
| QUARTER       | NEW CLUB GOAL | NEW CLUBS | DROPPED CLUBS | QUARTER               | NEW MEMBER GROWTH<br>NET GOAL (not reinstated<br>or transfers) | NEW MEMBER<br>GROWTH ACTUAL (not<br>reinstated or transfers) | DROPPED MEMBERS ACTUAL (including transfers) |  |
| JULY/AUG/SEPT | 0             | 0         | 1             | JULY/AUG/SEPT         | 2                                                              | 26                                                           | 42                                           |  |
| OCT/NOV/DEC   | 1             | 2         | 0             | OCT/NOV/DEC           | 27                                                             | 80                                                           | 33                                           |  |
| JAN/FEB/MAR   | 0             | 0         | 0             | JAN/FEB/MAR           | 6                                                              | 36                                                           | 47                                           |  |
| APR/MAY/JUNE  | 1             | 0         | 0             | APR/MAY/JUNE          | 31                                                             | 0                                                            | 0                                            |  |